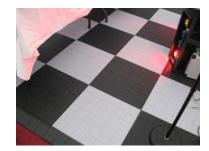

A series of black and white tiles create this simple budget checkered dancefloor or pathway.

4m x 4m (16m2) £120.00

1 metre pathways up to 18m.

| 1 – 5 metres   | £30.00 |
|----------------|--------|
| 6 – 10 metres  | £35.00 |
| 11 – 15 metres | £50.00 |
| 16 – 18 metres | £60.00 |