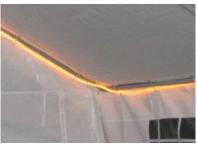

### **Rope Lights**

| 3 x 3 metre clear lighting kit  | £15.00 |
|---------------------------------|--------|
| 4 x 4 metre clear lighting kit  | £20.00 |
| event tent clear lighting kit   | £25.00 |
| 6 x 3 metre clear lighting kit  | £30.00 |
| 6 x 4 metre clear lighting kit  | £30.00 |
| 8 x 4 metre clear lighting kit  | £45.00 |
| 10 x 4 metre clear lighting kit | £60.00 |
| 6 x 6 metre clear lighting kit  | £60.00 |
| 10 x 6 metre clear lighting kit | £75.00 |
| 12 x 6 metre clear lighting kit | £90.00 |
|                                 | l      |