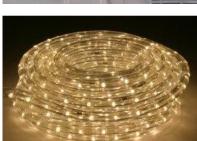

### **Rope Lights**

| 3 x 3 metre clear lighting kit  | £15.00 |
|---------------------------------|--------|
| 4 x 4 metre clear lighting kit  | £20.00 |
| event tent clear lighting kit   | £25.00 |
| 6 x 3 metre clear lighting kit  | £30.00 |
| 6 x 4 metre clear lighting kit  | £30.00 |
| 8 x 4 metre clear lighting kit  | £45.00 |
| 10 x 4 metre clear lighting kit | £60.00 |
| 6 x 6 metre clear lighting kit  | £60.00 |
| 10 x 6 metre clear lighting kit | £75.00 |
| 12 x 6 metre clear lighting kit | £90.00 |
|                                 | l      |