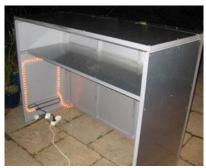

#### **Free Standing Bar Unit**

£60.00

One piece, fold-flat bar counter with folding shelf.

It is easy to clean, quick and easy for one person to erect on site.

Length 5ft Height:910mm Width:255mm Shelf Height: 560mm Weight: 33kg