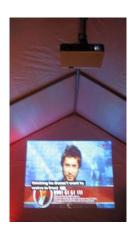

#### **Mounted Projector**

£80.00

Use with TV/DVD/Laptop

2300 ANSI lumens Resolution 800 x 600 Native 4:3 with 16:9 Support