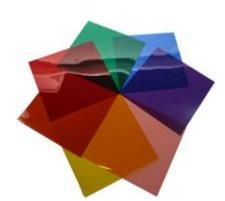

### **Stainless Steel Uplighter**

The enclosure is wired in and out for "daisy chain" linking the lights.

Having a mirror finish it looks good with any colour scheme, reflecting colours around.

Grid fitted for lighting gels.

£40.00 each (Including Coloured Gel)

Yellow

Rose

Green

Red

Blue

Lavender

Included with Uplighter