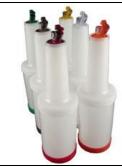

#### **Juice Dispensers**

6 Dispensers are colour coded for ease of identification.

Can be used for juices, cocktail mixes, cordials etc.

Capacity 950ml

£6.00