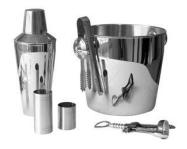

#### **Bar Accessories Kit**

1x 25ml Spirit Measurer
1x 50ml Spirit Measurer
1x Corkscrew
Ice Bucket
1x Ice Claw
1x Cocktail Shaker

£6.00