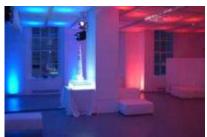

### **Stainless Steel Uplighter**

The enclosure is wired in and out for "daisy chain" linking the lights.

Having a mirror finish it looks good with any colour scheme, reflecting colours around.

Grid fitted for lighting gels.

£40.00 each (Including Coloured Gel)

Yellow

Rose

Green

Red

Blue

Lavender

Included with Uplighter