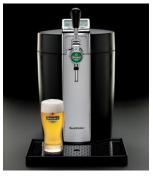

#### Keg and fridge beer tap

It holds and refrigerates 1 full size keg (15.5 gallons)

It's perfect for party use.

1 keg can dispense approx 100 pints at a cost of approx. £1 per pint.

£75.00 (excludes keg)