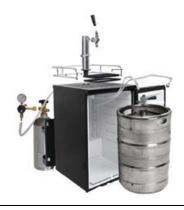

#### Keg and fridge beer tap

It holds and refrigerates 1 full size keg (15.5 gallons)

It's perfect for party use.

1 keg can dispense approx 100 pints at a cost of approx. £1 per pint.

£75.00 (excludes keg)