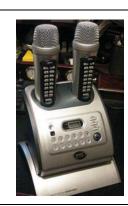

#### **Karaoke System with 2000+ songs**

2x Wireless Microphones Connects direct to TV Can be used with PA System

Wide variety of songs

£75.00 (monitor & PA not included)