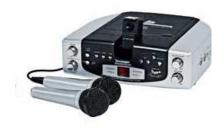

#### **Disc Karaoke System**

Connects direct to TV
Can be used with PA System

Wide variety of songs

£35.00 (monitor & PA not included)