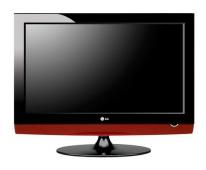

#### 26 Inch LCD Television

3x HDMI + 2x SCART

- Component Input
- Digital Audio Out (Optical)
- PC Input
- Composite Input

£50.00