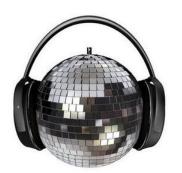

#### **Headphone Disco**

With up to 3 channels of music to choose from your party can go on well into the night without disturbing you neighbours

| 25 Headsets  | £130.00 |
|--------------|---------|
| 50 Headsets  | £150.00 |
| 100 Headsets | £250.00 |
| 150 Headsets | £320.00 |
| 200 Headsets | £400.00 |

Headphone disco hire includes delivery, batteries and up to 3 transmitters