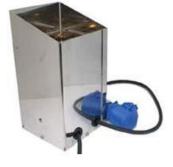

#### **Stainless Steel Uplighter**

The enclosure is wired in and out for "daisy chain" linking the lights.

Having a mirror finish it looks good with any colour scheme, reflecting colours around.

Grid fitted for lighting gels.

Yellow, Rose, Green, Red, Blue, Lavender

£50.00 (Set of 2) (Including Coloured Gels – various colours available)