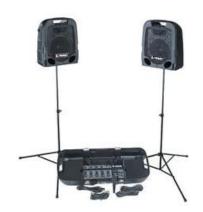

#### **Portable PA System**

2x 75watt Speakers
10inch woofers
4x XLR Inputs
2x Stereo Line Level Inputs
1 x Aux in
1x Aux Out
1x Wired Microphone

Connection to IPod/MP3 Player

**Excludes Bubble Solution** 

£65.00

£10.00